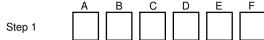

## Software Settings

Write your firing order from left to right in the blocks above marked with an alphabetical letter. Then write the corresponding number on the corresponding coil with the same alphabetical letter in the drawing below.