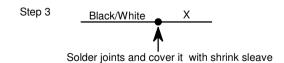

**Note:** The order of the coils will differ on the placing on the engine, as long as it is connected to the same colour wire as this illustration.

Write the corresponding colour of each cylinder next to your coil number on the lines marked X on the drawing. This will ensure that the sequence of spark is correct.