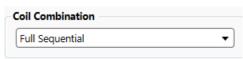

## Software Settings

Write your firing order from left to right in the blocks above marked with an alphabetical letter. Then write the corresponding number on the corresponding coil with the same alphabetical letter in the drawing below.