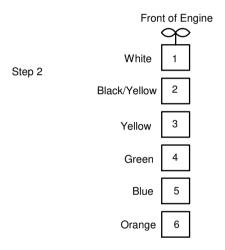

**Note:** The order of the coils will differ on the placing on the engine, as long as it is connected to the same colour wire as this illustration.

Write the corresponding colour of each cylinder next to your coil number on the lines marked X on the drawing. This will ensure that the sequence of spark is correct.