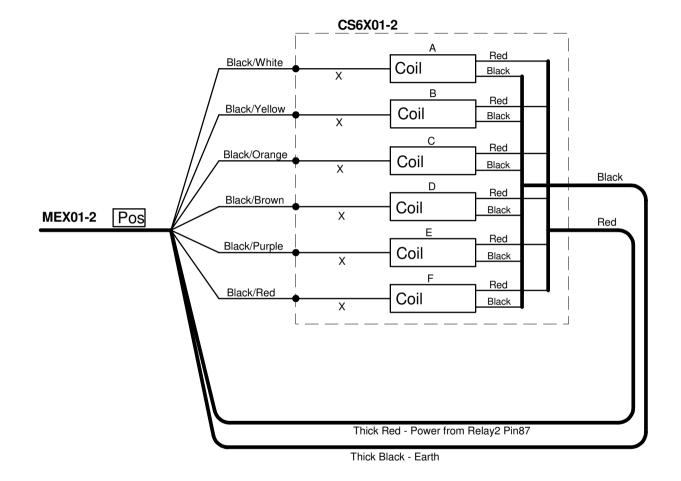

## 6Cyl Straight Full Seq COP Int Add-on

Last Changed: 13/11/2017

Harness Required: MEX01-2 + CS6X01-2

**Note:** The order of the coils will differ on the placing on the engine, as long as it is connected to the same colour wire as this illustration.

Write the corresponding colour of each cylinder next to your coil number on the lines marked X on the drawing. This will ensure that the sequence of spark is correct.

CS6X01-2 = Harness Part numbers MEX01-2

Pos = Harness Tag Name